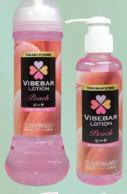

Blend in Peach Ceramide®

## Hot **Chilly type**

[180ml] SSI-L019 [360ml] SSI-L029

A purified, moisturizing, and safe component kind to your skin, extracted from peaches, which contains more ceramide than other fruits or vegetables.

\*Ceramide
A component contained in the skin cells.

www.vibebar.jp

**Promotion girl** Saki Hatsumi