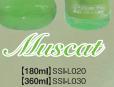

Blend in Peach Ceramide®

#### WITH TASTE AND FLAVOR









Blueberry





Mango

[180ml] SSI-L022 [360ml] SSI-L032



emon

[180ml] SSI-L023 [360ml] SSI-L033



Strawberry [180ml] SSI-L024 [360ml] SSI-L034



[180ml] SSI-L025 [360ml] SSI-L035



Sarasara

### Thin type

[180ml] SSI-L016 [360ml] SSI-L026



# Nettori

Thick type

[180ml] SSI-L017 [360ml] SSI-L027



#### Thick cool mint type

[180ml]SSI-L018 [360ml] SSI-L028



## Hot **Chilly type**

[180ml] SSI-L019 [360ml] SSI-L029



A purified, moisturizing, and safe component kind to your skin, extracted from peaches, which contains more ceramide than other fruits or vegetables.

\*Ceramide
A component contained in the skin cells.





www.vibebar.jp



**Promotion girl** Saki Hatsumi