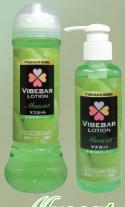

Blend in Peach Ceramide®

#### WITH TASTE AND FLAVOR









Blueberry





Mango

[180ml] SSI-L022 [360ml] SSI-L032



emon

[180ml] SSI-L023 [360ml] SSI-L033



Strawberry [180ml] SSI-L024 [360ml] SSI-L034



[180ml] SSI-L025 [360ml] SSI-L035



Sarasara

### Thin type

[180ml] SSI-L016 [360ml] SSI-L026



# Nettori

Thick type

[180ml] SSI-L017 [360ml] SSI-L027



#### Thick cool mint type

[180ml]SSI-L018 [360ml] SSI-L028



## Hot **Chilly type**

[180ml] SSI-L019 [360ml] SSI-L029



A purified, moisturizing, and safe component kind to your skin, extracted from peaches, which contains more ceramide than other fruits or vegetables.

\*Ceramide
A component contained in the skin cells.





www.vibebar.jp



**Promotion girl** Saki Hatsumi